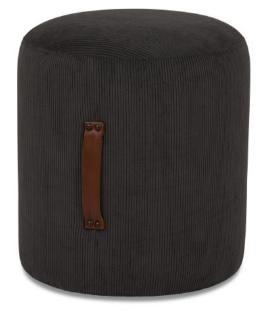

## CARRIE OTTOMAN COLLECTION

| PRODUCT                       | CODE   | MEASUREMENTS           |
|-------------------------------|--------|------------------------|
| Ottoman -Sorrento Storm       | 214001 | 15.5"W x 15.5"D x 18"H |
| Ottoman -Sorrento Cement      | 214002 | 15.5"W x 15.5"D x 18"H |
| Ottoman -Sorrento<br>Charcoal | 214003 | 15.5"W x 15.5"D x 18"H |

## **CARE INSTRUCTIONS**

Vacuum periodically Avoid direct exposure to sunlight and heat sources

COMPLIMENTARY ASSEMBLY OF PRODUCT AVAILABLE BEFORE DELIVERY OR PICK UP UPON REQUEST

Sorrento Charcoal

Sorrento Storm