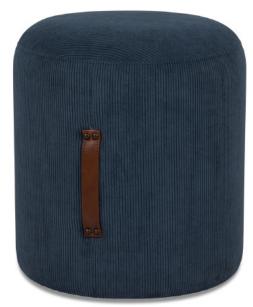

## CARRIE OTTOMAN COLLECTION

| PRODUCT                       | CODE   | MEASUREMENTS           |
|-------------------------------|--------|------------------------|
| Ottoman -Sorrento Storm       | 214001 | 15.5"W x 15.5"D x 18"H |
| Ottoman -Sorrento Cement      | 214002 | 15.5"W x 15.5"D x 18"H |
| Ottoman -Sorrento<br>Charcoal | 214003 | 15.5"W x 15.5"D x 18"H |

## **CARE INSTRUCTIONS**

Vacuum periodically Avoid direct exposure to sunlight and heat sources

COMPLIMENTARY ASSEMBLY OF PRODUCT AVAILABLE BEFORE DELIVERY OR PICK UP UPON REQUEST

Sorrento Charcoal

Sorrento Storm