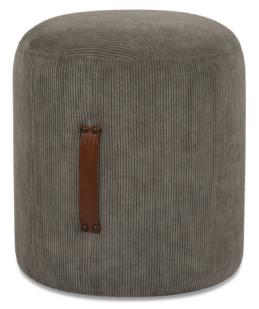

## CARRIE OTTOMAN COLLECTION

| PRODUCT                       | CODE   | MEASUREMENTS           |
|-------------------------------|--------|------------------------|
| Ottoman -Sorrento Storm       | 214001 | 15.5"W x 15.5"D x 18"H |
| Ottoman -Sorrento Cement      | 214002 | 15.5"W x 15.5"D x 18"H |
| Ottoman -Sorrento<br>Charcoal | 214003 | 15.5"W x 15.5"D x 18"H |

Sorrento Cement

PRICE COUNTRY OF ORIGIN China

\$199.00

\$199.00 CONSTRUCTION MATERIALS 100% polyester upholstery Genuine leather handle

\$199.00 Solid and engineered wood frame Foam wrapped seat